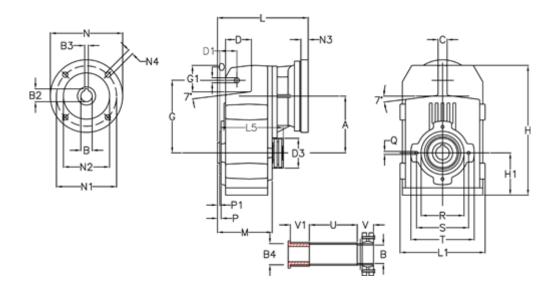

## **Measures**

| A = 211.30 | D1 = 65.0  | l5 = 222.0  | P1                                  | = 4.5    | V =  |
|------------|------------|-------------|-------------------------------------|----------|------|
| B = 50     | d3 = 120   | M = 163.0   | Q                                   | = M12x19 | V1 = |
| B1 = 28    | G = 278    | N = 250     | R                                   | = 180    |      |
| B2 = 31.3  | G1 = 105.5 | N1 = 215    | S                                   | = 215    |      |
| B3 = 8     | H = 479.0  | N2 = 180    | Т                                   | = 250    |      |
| B4 = 50    | H1 = 144.0 | N4 = M12x16 | Tightening torque Nm adapter bushir | ng = 6.0 |      |
| C = 20     | L = 297.5  | O = 22      | Tightening torque Nm shrink disc    | = 12.0   |      |
| D = 93.5   | L1 = 273   | P = 8.5     | U                                   | = 91.0   |      |
|            |            |             |                                     |          |      |